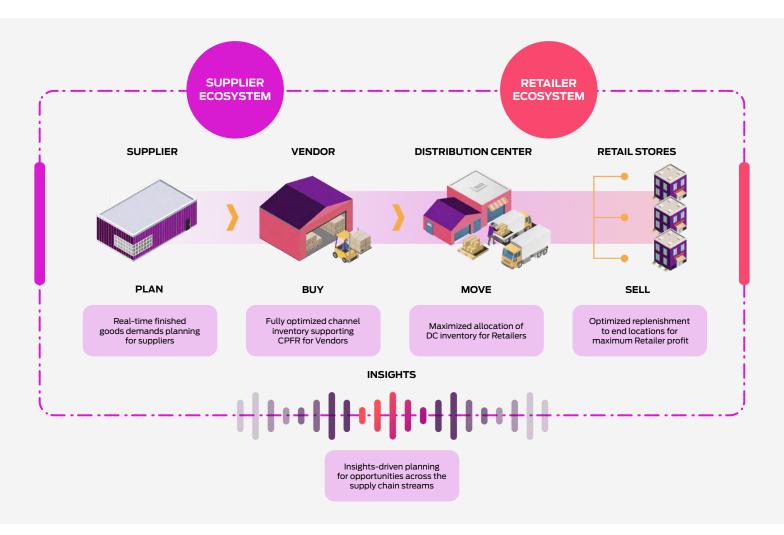

# **Supercharge Your Supply Chain**

Algo helps you Plan > Buy > Move > Sell with 100% Insights

Algo integrates data, simulation, and human intelligence, leveraging practitioner expertise, to accurately predict customer demand, streamline operations, and ensure balanced inventory.